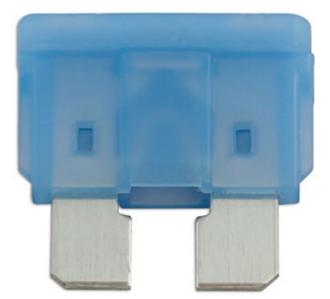

## LED Standard Blade Fuses 15A 25pc

A pack of 15 amp LED standard blade fuses. The patented construction design of intelligent fuses are manufactured and tested to the strict OEM requirements and SAE standards for automotive use. With the built-in LED indicator, a blown fuse can be quickly and easily identified and replaced. Intelligent fuses can replace traditional car fuses without the need of any modification and will provide the same performance.

## **Additional Information**

- 15 amp patented single bi-directional LED standard blade fuses.
- Housing material: PA66 thermoplastic; fuse: zinc alloy.
- Voltage rating: 32V DC max. Interrupting rating: 1000A @ 32V DC.
- · Conforms to SAE J1284 & ISO 8820-3. RoHS & REACH compliant.
- Smaller 5pc pack available, Part No. 37134. Included in assortment of standard LED blade fuses, see Part No. 37156. Ranges of LED mini blade fuses (Part Nos. 37139 - 37146) & LED micro 2 blade fuses (Part Nos. 37147 - 37154) are also available.